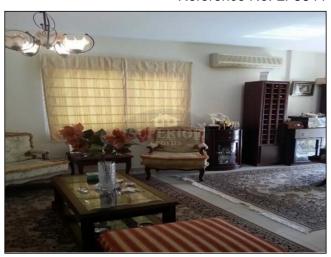

Property is built using high quality materials: marble, ceramics, granite.

For safety and privacy this property is surrounded by a real Mahogany hard wood wall frame. Comprising of a spacious fully equipped open plan kitchen with branded electronic appliances, dining area, guest WC, sitting area, cigar & wine lounge, day room lounge (TV area) with separate entrance to the garden. Also there is a laundry room with its own separate entrance. Upstairs are 4 comfortable bedrooms with fitted wardrobes, master bedroom having en-suite shower room, main bathroom and large storage.