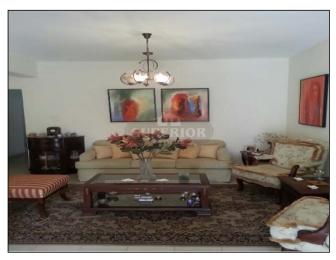

Property is built using high quality materials: marble, ceramics, granite.

For safety and privacy this property is surrounded by a real Mahogany hard wood wall frame. Comprising of a spacious fully equipped open plan kitchen with branded electronic appliances, dining area, guest WC, sitting area, cigar & wine lounge, day room lounge (TV area) with separate entrance to the garden. Also there is a laundry room with its own separate entrance. Upstairs are 4 comfortable bedrooms with fitted wardrobes, master bedroom having en-suite shower room, main bathroom and large storage.