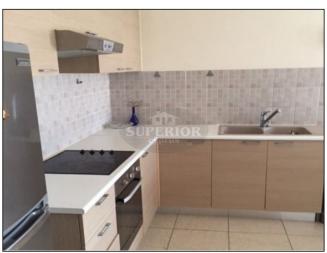

Built year: 2006

!SOLD!\* 4 APARTMENTS (in one building) \* 3 apartments on the 3rd (top) floor and one apartment on the 1st floor \* Kapsalos area \* Quiet residential location \* Small building \* All 1 bedroom apartments \* Open plan equipped kitchen \* Covered areas: 65m2, 55m2, 50m2 and 40m2, plus, balconies \* All white goods \* Fully furnished \* Title deeds available \* Great investment (all rented at present) \*

Each apartment comprising: Entrance into a light and airy lounge/ dining area, a bathroom, bedroom with fitted wardrobes and balcony.

One of the apartments has 2 balconies.

Covered areas of each apartment: