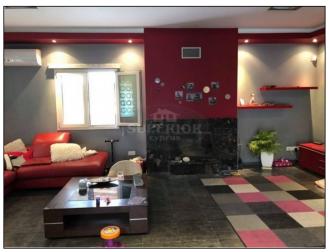

Pool: None Parking: Private Covered Plot: 375m2 Views: Street views

\* Detached spacious house for sale in Episkopi, Limassol \* Excellent condition and fully furnished \* 3 bedrooms plus a separate whole basement apartment \* Master bedroom with en-suite bathroom and walk-in wardrobe \* Main bathroom with Jacuzzi \* 330 sqm covered area, 100 sqm basement apartment and 375 sqm total area \* Double glazed windows \* Laminate parquet flooring throughout \* Living room with fireplace \* Sitting/Dining room area \* Attic \* Basement apartment with own kitchen and shower \* 2 terraces plus garden \* Closed garage for 4 cars \*50 sqm) \* Title deeds \* Very quiet area in a dead-end road \* RENTED UNTIL END OF APRIL 2022 \* CALL NOW ISABELA FOR VIEWING +(357) 99923303 \*

Beautiful and spacious detached house in Episkopi area of Limassol available for sale. The house is offered fully furnished and is displayed on 3 levels: ground floor – living room with fireplace, big modern kitchen with separate dining area; upstairs – 3 bedrooms, master bedroom with en-suite bathroom and walk-in wardrobe, main bathroom with Jacuzzi, guest WC; basement level - 100 sqm apartment, with its own kitchen and shower room, which can be used as a 4th bedroom, a gym, a playroom, etc and which has a small private courtyard as well. The house is equipped with quality finishes and has wooden parquet flooring throughout. It is ideally located in a very quiet dead end road and is close to all amenities (schools, banks, supermarkets). There is an attic which can be used for storage and the entrance to the basement level also offers a big storage space. The covered garage offers space for 4 cars and there is also free parking for several cars in front of the