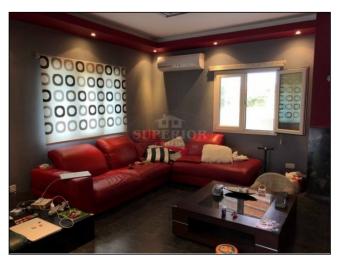

Pool: None Parking: Private Covered Plot: 375m2 Views: Street views

\* Detached spacious house for sale in Episkopi, Limassol \* Excellent condition and fully furnished \* 3 bedrooms plus a separate whole basement apartment \* Master bedroom with en-suite bathroom and walk-in wardrobe \* Main bathroom with Jacuzzi \* 330 sqm covered area, 100 sqm basement apartment and 375 sqm total area \* Double glazed windows \* Laminate parquet flooring throughout \* Living room with fireplace \* Sitting/Dining room area \* Attic \* Basement apartment with own kitchen and shower \* 2 terraces plus garden \* Closed garage for 4 cars \*50 sqm) \* Title deeds \* Very quiet area in a dead-end road \* RENTED UNTIL END OF APRIL 2022 \* CALL NOW ISABELA FOR VIEWING +(357) 99923303 \*

Beautiful and spacious detached house in Episkopi area of Limassol available for sale. The house is offered fully furnished and is displayed on 3 levels: ground floor – living room with fireplace, big modern kitchen with separate dining area; upstairs – 3 bedrooms, master bedroom with en-suite bathroom and walk-in wardrobe, main bathroom with Jacuzzi, guest WC; basement level - 100 sqm apartment, with its own kitchen and shower room, which can be used as a 4th bedroom, a gym, a playroom, etc and which has a small private courtyard as well. The house is equipped with quality finishes and has wooden parquet flooring throughout. It is ideally located in a very quiet dead end road and is close to all amenities (schools, banks, supermarkets). There is an attic which can be used for storage and the entrance to the basement level also offers a big storage space. The covered garage offers space for 4 cars and there is also free parking for several cars in front of the