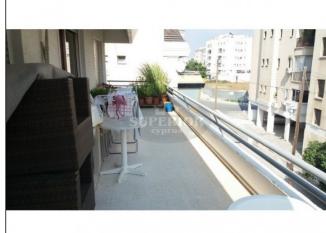

Covered: 150m2

Potamos Germasogeia area (Near Papas) \* 100m to Dasoudi Park beach \* Veranda: 30m2 \* 2 balconies \* 2nd floor \* 3 bedrooms \* Shower room \* Guest WC \* Separate equipped kitchen \* A/C \* Fully furnished \* Parking place \*

The apartment consists of a living room, a very large (30sq.m.) veranda, 3 double bedrooms, a main bathroom, a guest WC, a separate kitchen with all electrical appliances and a second balcony.

The apartment is fully equipped and furnished.