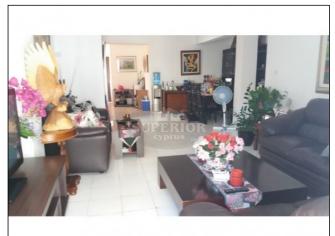

Covered: 150m2

Potamos Germasogeia area (Near Papas) \* 100m to Dasoudi Park beach \* Veranda: 30m2 \* 2 balconies \* 2nd floor \* 3 bedrooms \* Shower room \* Guest WC \* Separate equipped kitchen \* A/C \* Fully furnished \* Parking place \*

The apartment consists of a living room, a very large (30sq.m.) veranda, 3 double bedrooms, a main bathroom, a guest WC, a separate kitchen with all electrical appliances and a second balcony.

The apartment is fully equipped and furnished.