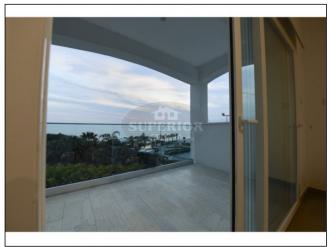

Pool: Communal Views: Sea views Covered: 80m2 Built year: 1986

\* 1st LINE \* Luxury apartment \* Amathus area \* 2 bedrooms \* 1 bathroom with shower \* Covered area: 80sqm \* Fully equipped Italian kitchen \* Marble floors in the kitchen and living room\* Wooden floors in the bedrooms \* High quality finishes \* Full sea views \* 2nd floor \* Covered private parking \* Freshly renovated building \* Title deeds \*

A high end, luxury apartment now available for sale on the first line of Limassol coastline. The flat is situated in Amathus area, close to Plus Sea and it covers a surface of approximately 80 sqm. It comprises of 2 bedrooms, 1 bathroom, a fully equipped Italian kitchen and it offers high quality finishes, together with a modern, minimalist design in neutral colours. There are marble floors in the living room and kitchen, while the bedrooms offer solid wood flooring. The flat has direct views of the sea and is part of a newly renovated building, having as well its own private covered parking. Title deeds are available. A property truly worth being viewed and enjoyed.