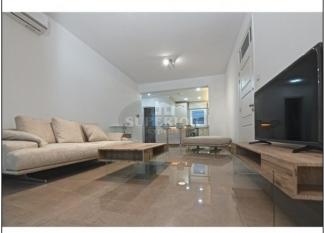

Pool: Communal Views: Sea views Covered: 80m2 Built year: 1986

\* 1st LINE \* Luxury apartment \* Amathus area \* 2 bedrooms \* 1 bathroom with shower \* Covered area: 80sqm \* Fully equipped Italian kitchen \* Marble floors in the kitchen and living room\* Wooden floors in the bedrooms \* High quality finishes \* Full sea views \* 2nd floor \* Covered private parking \* Freshly renovated building \* Title deeds \*

A high end, luxury apartment now available for sale on the first line of Limassol coastline. The flat is situated in Amathus area, close to Plus Sea and it covers a surface of approximately 80 sqm. It comprises of 2 bedrooms, 1 bathroom, a fully equipped Italian kitchen and it offers high quality finishes, together with a modern, minimalist design in neutral colours. There are marble floors in the living room and kitchen, while the bedrooms offer solid wood flooring. The flat has direct views of the sea and is part of a newly renovated building, having as well its own private covered parking. Title deeds are available. A property truly worth being viewed and enjoyed.