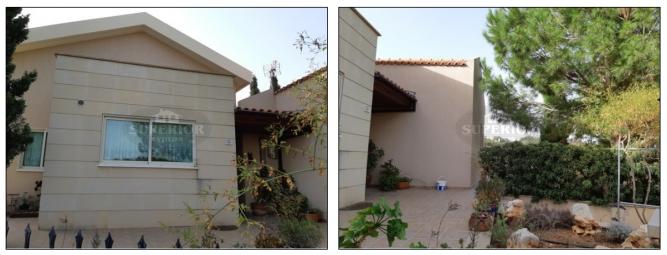

## 3 BDR bungalow for sale in Erimi

EUR 0

City: Limassol Area: Erimi Type: Bungalow Bedrooms: 3 Bathrooms: 3 Pool: Private Plot: 444m2 Covered: 145m2 Title deeds: Yes Sale type: Resale Furnished: Yes Parking: Private Covered Built year: 2010

\* Erimi \* Residential \* Bungalow \* 3 Bedrooms \* 3 Bathrooms \* Covered area 145 m2 \* Plot 444 m2 \* A/C \* C/H \* Open plan kitchen \* Large veranda \* Private swimming pool \* Large garden \* Private parking \* Storage \* Fireplace \* 15 km from Limassol \* 5 km from the sea \* Title deeds available \*

It a cozy 3-bedroom bungalow in a quiet residential area of Erimi, just a 10-15 min drive out of Limassol. There are 3 bathrooms, open plan kitchen, storage, laundry unit, A/C throughout, a fireplace and a large veranda. The bungalow is built on the plot of 444 m2 with a garden and a private swimming pool.