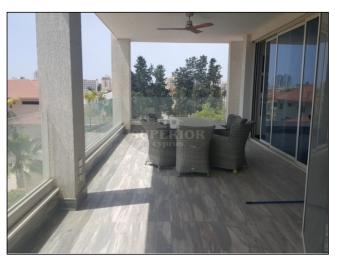

Pool: Private Parking: Private Covered

Plot: 530m2 Views: Sea views

\* Potamos Germasoya \* Residential \* Detached \* 6 Bedrooms + maid's room + office \* 5 Bathrooms \* Master bedroom en-suite \* Guest WC \* Sauna \* Walk-in wardrobe \* Covered area 430 m2 \* Plot 530 m2 \* A/C \* Open plan kitchen \* Large veranda \* Private swimming pool \* Garden \* Private parking \* Distance to the center 5 km \* Distance to the sea 0,5 km \*

On the ground floor there is a room for a maid, an office, a kitchen and a living room.

On the 1st floor there are 4 bedrooms and 3 bathrooms.

On the 2nd floor there is a separate entrance, a living room, a small kitchen, 2 bedrooms, a bathroom, a sauna, a large veranda with the sea view.

Outside there is a veranda, BBQ area, a swimming pool and a hedge on a side.

Call +357 2531 2728 or email limassol@cyprus-realestate.net for more information

www.superiorrealestatecyprus.com (ENG) | www.superiorkipr.ru (RUS)