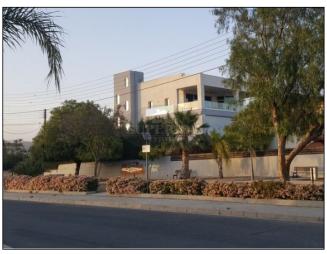

## 8 BDR house for sale in Germasogeia/Tourist area

EUR 0

City: Limassol Covered: 430m2
Area: Germasogeia/Tourist area Title deeds: Yes
Type: House Sale type: Resale

Bedrooms: 8 Kitchen: Fully equipped

Bathrooms: 5 Furnished: Yes

The house is located in Potamos Germasoya near the Oval, just 5 minutes by walk to the beach and Dassoudi park. All amenities are easily available nearby. Covered area of the house is 430 m2 and the plot is 530 m2.