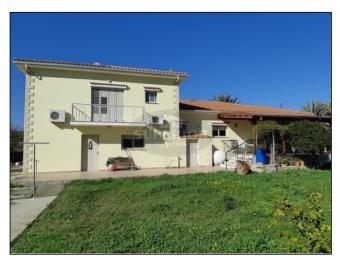

## 4 BDR for sale in Kalavasos

EUR 0

City: Limassol Title deeds: Yes
Area: Kalavasos Sale type: Resale

Bedrooms: 4 Kitchen: Fully equipped

Bathrooms: 4 Furnished: Yes

Pool: None Parking: Private Covered Plot: 1500m2 Views: Mountain views

Covered: 350m2 Built year: 2000

\* Kalavasos \* Rural area \* Detached \* 4 Bedrooms \* 4 Bathrooms \* En-suite \* Guest WC \* Covered area 350 m2 \* Plot 1500 m2 \* A/C \* Large kitchen \* Veranda \* Mature large garden \* Automated garage for 2 cars \* Storage \* 0.2 km to the highway \* 20 km from Limassol \* Build in 2000 \*

It is a 3 bedroom detached house in the rural area of Kalavasos 20 km away from Limassol. There are 3 bathrooms, a very large kitchen, a spacious living room, a veranda overlooking a huge garden with mature fruit trees, a garage for 2 cars with automated doors, a walk-in wardrobe and storage. There is also a one bedroom apartment on the basement floor with its own entrance and a kitchen. The house with the apartment are fully furnished and equipped.