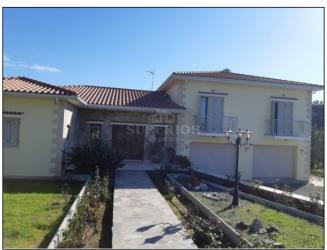

## 4 BDR for sale in Kalavasos

EUR 0

City: Limassol Title deeds: Yes
Area: Kalavasos Sale type: Resale

Bedrooms: 4 Kitchen: Fully equipped

Bathrooms: 4 Furnished: Yes

Pool: None Parking: Private Covered Plot: 1500m2 Views: Mountain views

Covered: 350m2 Built year: 2000

\* Kalavasos \* Rural area \* Detached \* 4 Bedrooms \* 4 Bathrooms \* En-suite \* Guest WC \* Covered area 350 m2 \* Plot 1500 m2 \* A/C \* Large kitchen \* Veranda \* Mature large garden \* Automated garage for 2 cars \* Storage \* 0.2 km to the highway \* 20 km from Limassol \* Build in 2000 \*

It is a 3 bedroom detached house in the rural area of Kalavasos 20 km away from Limassol. There are 3 bathrooms, a very large kitchen, a spacious living room, a veranda overlooking a huge garden with mature fruit trees, a garage for 2 cars with automated doors, a walk-in wardrobe and storage. There is also a one bedroom apartment on the basement floor with its own entrance and a kitchen. The house with the apartment are fully furnished and equipped.