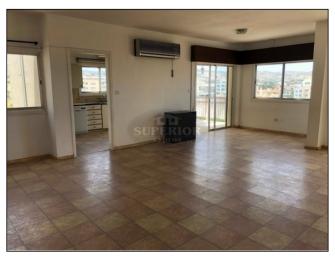

Covered: 145m2 Title deeds: Yes

\* Germasogeia tourist area \* Top floor apartment \* 3 bedrooms \* 2 bathrooms \* Separate kitchen \* 3 verandas \* 145m2 \* Beautiful views of the surrounding area & partial sea view \* Very spacious living room \* Fireplace \* Unfurnished \* Building in very good condition \* Private covered parking \* 3 minutes drive to the beach \* Near Papas supermarket and all amenities \* Very quiet residential area \* Title deeds \*

A spacious, bright and airy apartment located in Germasogeia tourist area, just 1 minute from Papas supermarket and 3 minutes drive to the beach.

The flat is on the top floor of a small building with only 17 apartments (3 levels) and it is comprised of 3 bedrooms, a spacious living room with fireplace, a separate kitchen,2 bathrooms and 3 covered verandas.

The apartment offers beautiful sea and mountain view and it is a great choice as residence or for investment.

The building is in very good condition, with interfon entrance, elevator and offering private covered parking, as well as uncovered visitors' parking. Title deeds are available.