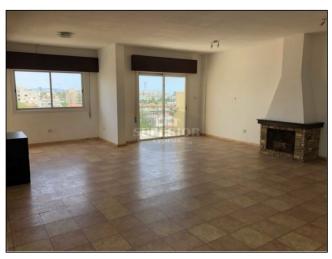

Covered: 145m2 Title deeds: Yes

\* Germasogeia tourist area \* Top floor apartment \* 3 bedrooms \* 2 bathrooms \* Separate kitchen \* 3 verandas \* 145m2 \* Beautiful views of the surrounding area & partial sea view \* Very spacious living room \* Fireplace \* Unfurnished \* Building in very good condition \* Private covered parking \* 3 minutes drive to the beach \* Near Papas supermarket and all amenities \* Very quiet residential area \* Title deeds \*

A spacious, bright and airy apartment located in Germasogeia tourist area, just 1 minute from Papas supermarket and 3 minutes drive to the beach.

The flat is on the top floor of a small building with only 17 apartments (3 levels) and it is comprised of 3 bedrooms, a spacious living room with fireplace, a separate kitchen,2 bathrooms and 3 covered verandas.

The apartment offers beautiful sea and mountain view and it is a great choice as residence or for investment.

The building is in very good condition, with interfon entrance, elevator and offering private covered parking, as well as uncovered visitors' parking. Title deeds are available.