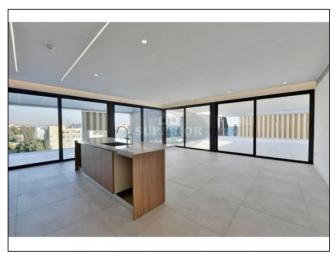

Covered: 339m2 Title deeds: Yes

\* Brand new penthouse \* Germasogeia tourist area \* 100m from the sea \* Beautiful sea views \* Open plan kitchen with living area \* 143m2 internal area \* 196m2 verandas \* 3 bedrooms \* 3 bathrooms \* Storage room \* Private covered parking \* Near Londa hotel and close to all amenities \* VAT applies \*

A luxurious, spacious penthouse, newly built in Germasogeia tourist area, close to Londa Hotel and a walk away from all amenities and the beach.

The penthouse has 3 bedrooms, 3 bathrooms, an open plan kitchen with living area and it covers a total surface of 339m2 (143m2 internal area, 196m2 verandas).

This apartment offers beautiful views of the sea and of the surrounding area, it comes with its own storage room and with private covered parking.

Viewing is highly recommended.

Call +357 2531 2728 or email limassol@cyprus-realestate.net for more information