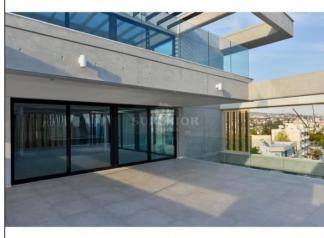

Covered: 339m2 Title deeds: Yes

\* Brand new penthouse \* Germasogeia tourist area \* 100m from the sea \* Beautiful sea views \* Open plan kitchen with living area \* 143m2 internal area \* 196m2 verandas \* 3 bedrooms \* 3 bathrooms \* Storage room \* Private covered parking \* Near Londa hotel and close to all amenities \* VAT applies \*

A luxurious, spacious penthouse, newly built in Germasogeia tourist area, close to Londa Hotel and a walk away from all amenities and the beach.

The penthouse has 3 bedrooms, 3 bathrooms, an open plan kitchen with living area and it covers a total surface of 339m2 (143m2 internal area, 196m2 verandas).

This apartment offers beautiful views of the sea and of the surrounding area, it comes with its own storage room and with private covered parking.

Viewing is highly recommended.

Call +357 2531 2728 or email limassol@cyprus-realestate.net for more information