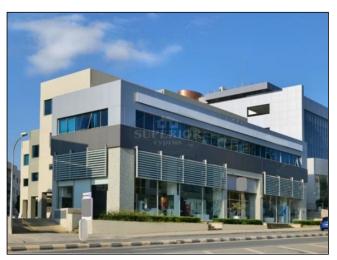

## Commercial property for sale in Linopetra

EUR 0

City: Limassol
Area: Linopetra
Type: Commercial
Covered: 809m2
Title deeds: Yes
Sale type: Resale

Parking: Private Covered

\* OFFICES (Free-hold) \* The whole 1st Floor \* Rented out offices with steady return on investment\* Rental Income Yield: 6 percent \* Guaranteed Return: 3 years \* Linopetra area \* Among the best commercial areas of Limassol \* Total Office Area: 1,273sq.m \* 1st Floor: 809sq.m \* 2nd Floor: 464sq.m \* Covered Parking: 18 \* Uncovered Verandas: 345sq.m \* Title Deeds \*

The offices are located in Linopetra area, in the east part of Limassol, with excellent access to the highway, the city center, and the seafront, as well as a short distance to all amenities.

Whole 1st floor offices with partitions, basement parking, store rooms, and large lobby on the ground floor. The offices provide access control, air -conditioning, lift, raised floors, false ceilings, 2 kitchens, men and women toilets, etc.