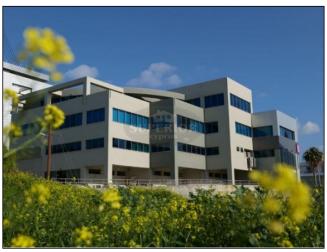

## Commercial property for sale in Linopetra

EUR 0

City: Limassol
Area: Linopetra
Type: Commercial
Covered: 809m2
Title deeds: Yes
Sale type: Resale

Parking: Private Covered

\* OFFICES (Free-hold) \* The whole 1st Floor \* Rented out offices with steady return on investment\* Rental Income Yield: 6 percent \* Guaranteed Return: 3 years \* Linopetra area \* Among the best commercial areas of Limassol \* Total Office Area: 1,273sq.m \* 1st Floor: 809sq.m \* 2nd Floor: 464sq.m \* Covered Parking: 18 \* Uncovered Verandas: 345sq.m \* Title Deeds \*

The offices are located in Linopetra area, in the east part of Limassol, with excellent access to the highway, the city center, and the seafront, as well as a short distance to all amenities.

Whole 1st floor offices with partitions, basement parking, store rooms, and large lobby on the ground floor. The offices provide access control, air -conditioning, lift, raised floors, false ceilings, 2 kitchens, men and women toilets, etc.