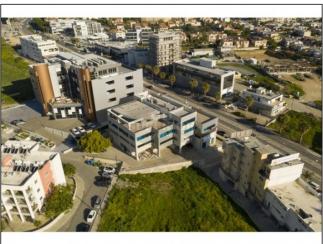

## Commercial property for sale in Linopetra

EUR 0

City: Limassol
Area: Linopetra
Type: Commercial
Covered: 464m2
Title deeds: Yes
Sale type: Resale

Parking: Private Covered

\* OFFICES (Free-hold) \* The whole 2nd Floor \* Rented out offices with steady return on investment \* Rental Income Yield: 6 percent \* Guaranteed Return: 3 years \* Linopetra area \* Among the best commercial areas of Limassol \* Total Office Area: 1,273sq.m \* 1st Floor: 809sq.m \* 2nd Floor: 464sq.m \* Covered Parking: 18 \* Uncovered Verandas: 345sq.m \* Title Deeds \*

The offices are located in Linopetra area, in the east part of Limassol, with excellent access to the highway, the city center, and the seafront, as well as a short distance to all amenities.

Whole 2nd-floor office with partitions, basement parking, store rooms, large uncovered verandas and large lobby at the ground floor. The office provides also access control, air-conditioning, lift, raised floors and false ceilings.