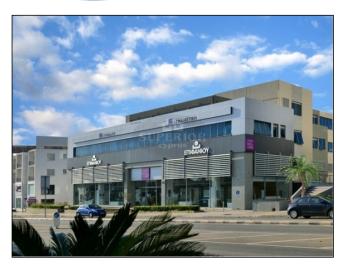

## Commercial property for sale in Linopetra

EUR 0

City: Limassol
Area: Linopetra
Type: Commercial
Covered: 464m2
Title deeds: Yes
Sale type: Resale

Parking: Private Covered

\* OFFICES (Free-hold) \* The whole 2nd Floor \* Rented out offices with steady return on investment \* Rental Income Yield: 6 percent \* Guaranteed Return: 3 years \* Linopetra area \* Among the best commercial areas of Limassol \* Total Office Area: 1,273sq.m \* 1st Floor: 809sq.m \* 2nd Floor: 464sq.m \* Covered Parking: 18 \* Uncovered Verandas: 345sq.m \* Title Deeds \*

The offices are located in Linopetra area, in the east part of Limassol, with excellent access to the highway, the city center, and the seafront, as well as a short distance to all amenities.

Whole 2nd-floor office with partitions, basement parking, store rooms, large uncovered verandas and large lobby at the ground floor. The office provides also access control, air-conditioning, lift, raised floors and false ceilings.