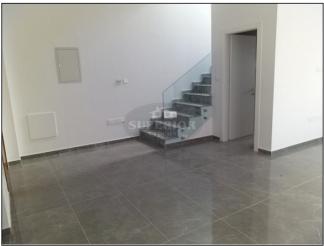

## 2 BDR townhouse for sale in Germasogeia/Tourist area

EUR 0

City: Limassol Furnished: No

Area: Germasogeia/Tourist area Parking: Private Uncovered

Type: Townhouse Bedrooms: 2 Plot: 149m2 Covered: 121m2 Title deeds: Yes

\* 2 bedrooms \* Solar system for hot water \* Underfloor heating \* Double glazed windows \* Electric shutters \* Landscape garden \* Automatic irrigation system \* Uncovered veranda \*

Luxury townhouse in the tourist area of Limassol. Nearby all the amenities. There are also a children's playground and a 30 sqm parking.