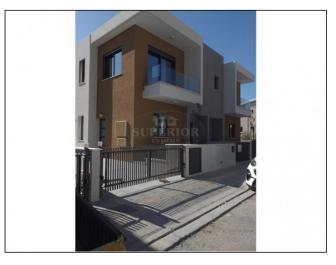

## 2 BDR townhouse for sale in Germasogeia/Tourist area

EUR 0

City: Limassol Furnished: No

Area: Germasogeia/Tourist area Parking: Private Uncovered

Type: Townhouse Bedrooms: 2 Plot: 149m2 Covered: 121m2 Title deeds: Yes

\* 2 bedrooms \* Solar system for hot water \* Underfloor heating \* Double glazed windows \* Electric shutters \* Landscape garden \* Automatic irrigation system \* Uncovered veranda \*

Luxury townhouse in the tourist area of Limassol. Nearby all the amenities. There are also a children's playground and a 30 sqm parking.