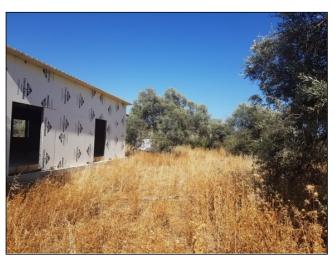

\* Kolossi area \* 15 min drive from Limassol \* Tranquil and private location \* Uncompleted house (open plan) with all electricity, water and sewerage provisions \* Bathroom \* 4 min drive to village center with schools, shops, bakeries \* Easy access to the highway \* Large plot of land with 90% building factor (option to extend the house or to build additional) \* Amazing mature olive trees \* Quiet area \* Title deeds available \* Huge plot allows plenty of space for future swimming pool, playground etc \*

An uncompleted open-plan house (originally planned as a 2 bedroom property) set on a large plot of land (1,500sqm) in a private and tranquil area yet only a 4 min drive from the village center with schools, shops, and bakeries. Also, it is within 15 min drive from Limassol.

The house has all provisions for electricity, water, and sewerage.

This generous plot with a high (90%) building factor and amazing mature olive trees allows plenty of options to extend an existing property or even build an additional house, swimming pool, playground etc.