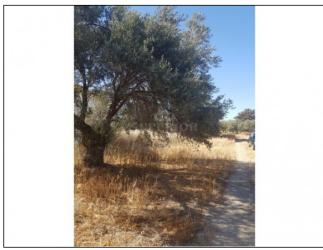

\* Kolossi area \* 15 min drive from Limassol \* Tranquil and private location \* Uncompleted house (open plan) with all electricity, water and sewerage provisions \* Bathroom \* 4 min drive to village center with schools, shops, bakeries \* Easy access to the highway \* Large plot of land with 90% building factor (option to extend the house or to build additional) \* Amazing mature olive trees \* Quiet area \* Title deeds available \* Huge plot allows plenty of space for future swimming pool, playground etc \*

The house has all provisions for electricity, water, and sewerage.

This generous plot with a high (90%) building factor and amazing mature olive trees allows plenty of options to extend an existing property or even build an additional house, swimming pool, playground etc.