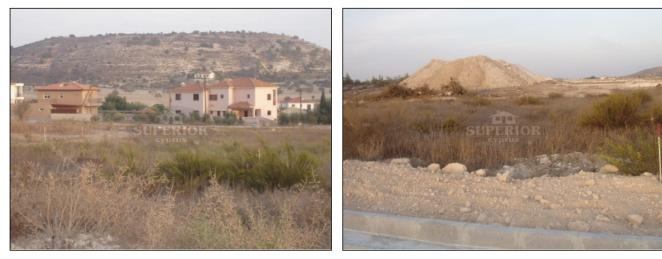

City: Larnaca Area: Alethriko Type: Land Plot: 526m2

\* Situated on the outskirts of Alethriko \* Building plots from 526m<sup>2</sup> - 734m<sup>2</sup> \* Mountain view \* Building density 90% With 50% coverage \* Ten minutes from Larnaca \* Electricity, water and road access

These plots are located on the outskirts of the village of Alethriko, in a position with easy access to the motorway. It is a ten minutes drive to Larnaca and twenty minutes to Limassol. The village offers all amenities and has traditional tavernas and restaurants.

The plots have areas between 526m<sup>2</sup> and 734m<sup>2</sup>. The building percentage is 90%, with 50% coverage. Water and electricity are available and there is road access.

The plot is in a flat area, with beautiful mountain views. Viewing highly recommended.