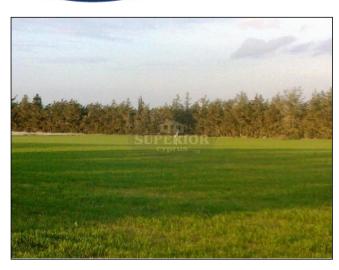

## Land for sale in Meneou

**EUR 650,000** 

City: Larnaca Area: Meneou Type: Land Plot: 7145m2

\* Walking distance to the Beach \* Plot 7145sqm \* Building Density of 10% \* Title Deeds

Located within walking distance to the beach, close to plots which are being continuously developed, close to private airport parking places, as well as within easy access to the airport.

It is only three minutes drive to the international airport, ten minutes from the city centre and one minute to the beach.

The specific plot is ideal to develop any business related to Larnaca International Airport operations (e.g. parking place, airport cargo warehouse, etc).