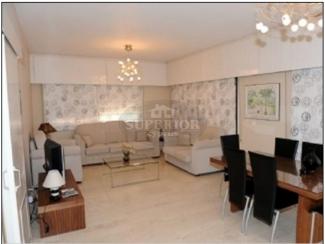

## 2 BDR apartment for rent in Tourist Area

EUR 52 per day

City: Limassol Area: Tourist Area Type: Apartment Bedrooms: 2 Bathrooms: 2 Pool: Communal Covered: 100m2 Parking: Communal

\* Luxury apartment \* Seafront location \* Quiet complex \* 2 bedrooms \* 1 bathroom \* Covered area: 100m2 \* A/C \* Balcony \* Parking place \* 50 meters from the beach \* 100 meters from the town center \* Superb sea views \* Fully furnished \* Communal swimming pool \* Walking distance to the beach \* Price depends on season EUR 52 - EUR 116 \* Please see below a full list of prices per season \*

A nice two-bedroom luxury apartment in a quiet seafront location! The property comprises of an open plan kitchen with living/ dining area leading to veranda, 2 bedrooms and bathroom. From living area and bedrooms there is a partial sea view and view. This apartment is fully furnished, has A/C and electrical appliances.