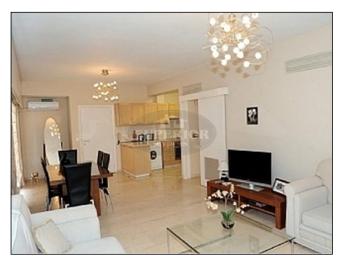

## 2 BDR apartment for rent in Tourist Area

EUR 52 per day

City: Limassol Area: Tourist Area Type: Apartment Bedrooms: 2 Bathrooms: 2 Pool: Communal Covered: 100m2 Parking: Communal

\* Luxury apartment \* Seafront location \* Quiet complex \* 2 bedrooms \* 1 bathroom \* Covered area: 100m2 \* A/C \* Balcony \* Parking place \* 50 meters from the beach \* 100 meters from the town center \* Superb sea views \* Fully furnished \* Communal swimming pool \* Walking distance to the beach \* Price depends on season EUR 52 - EUR 116 \* Please see below a full list of prices per season \*

A nice two-bedroom luxury apartment in a quiet seafront location! The property comprises of an open plan kitchen with living/ dining area leading to veranda, 2 bedrooms and bathroom. From living area and bedrooms there is a partial sea view and view. This apartment is fully furnished, has A/C and electrical appliances.