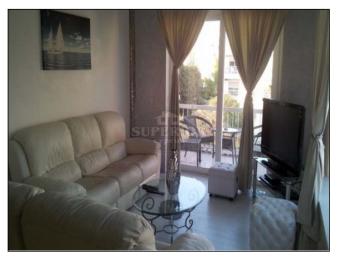

## 2 BDR apartment for rent in Amathus

EUR 1,500 per month

City: Limassol Area: Amathus Type: Apartment Bedrooms: 2 Bathrooms: 1 Pool: None Covered: 90m2 Furnished: Yes

Parking: Private Covered

\* 2 bedrooms \* 1 bathroom \* Fully fitted and equipped kitchen \* Covered area 90m2 \* Private covered parking \* Safe box \* Security door \* Solar panels \* Satellite dish with Russian channels (Tricolor) \* Fully furnished \* Partial sea view \* 5 min walk to the beach \* Near all amenities \*

A great choice for a holiday living! This apartment is located in the Amathusia area close to all amenities and only 5 minutes walking distance from the beach. The property consists of two bedrooms with fitted wardrobes, spacious living area, fully fitted and equipped kitchen and main bathroom. Outside is private covered parking. Also, the apartment has a security door, solar panels, satellite dish (with Russian channels), and other additional extra items for a pleasurable holiday stay.