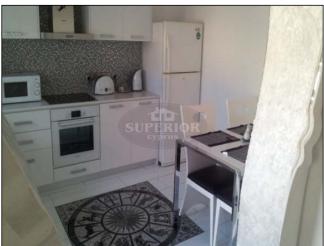

## 2 BDR apartment for rent in Amathus

EUR 1,500 per month

City: Limassol Area: Amathus Type: Apartment Bedrooms: 2 Bathrooms: 1 Pool: None Covered: 90m2 Furnished: Yes

Parking: Private Covered

\* 2 bedrooms \* 1 bathroom \* Fully fitted and equipped kitchen \* Covered area 90m2 \* Private covered parking \* Safe box \* Security door \* Solar panels \* Satellite dish with Russian channels (Tricolor) \* Fully furnished \* Partial sea view \* 5 min walk to the beach \* Near all amenities \*

A great choice for a holiday living! This apartment is located in the Amathusia area close to all amenities and only 5 minutes walking distance from the beach. The property consists of two bedrooms with fitted wardrobes, spacious living area, fully fitted and equipped kitchen and main bathroom. Outside is private covered parking. Also, the apartment has a security door, solar panels, satellite dish (with Russian channels), and other additional extra items for a pleasurable holiday stay.