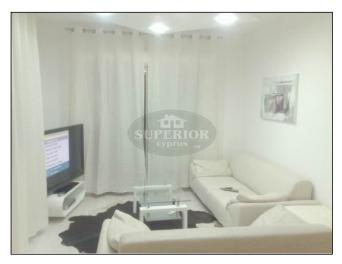

## 2 BDR apartment for rent in Amathus

EUR 1,300 per month

City: Limassol Area: Amathus Type: Apartment Bedrooms: 2 Bathrooms: 1 Pool: None Covered: 90m2 Furnished: Yes

Parking: Private Covered

\* Luxury renovated apartment \* 2 bedrooms \* 1 bathroom \* Fully fitted and equipped kitchen \* New electrical appliances \* Covered area 90m2 \* Private covered parking \* Safe box \* Extra wardrobes \* Fully furnished & equipped premises \* 5 min walking distance to the beach \* Near all amenities \*

This fully renovated apartment is located in the Amathusia area close to all amenities and walking distance from the beach. The apartment consists of two modern style bedrooms, a spacious living area, a fully fitted and equipped kitchen with all new electrical appliances and bathroom. Outside is a private covered parking area. Also, this apartment has a safe box, extra wardrobes, curtains, decorations, etc. This is a great place for a holiday living!