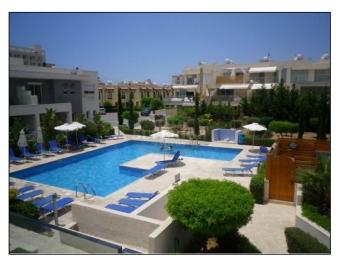

## 2 BDR maisonette for rent in Tourist Area

EUR 90 per day

City: Limassol Area: Tourist Area Type: Maisonette Bedrooms: 2 Bathrooms: 1 Pool: Communal Furnished: Yes Parking: Communal

\* New two bedroom Maisonette \* Open plan fully equipped kitchen \* Bathroom \* living and dining area \* Veranda \* Fully furnished \* Fully equipped \* Pool view \* Common garden areas \* A/C \* Private parking \* Communal swimming pool \* 5 min walking from the beach \* Short term \*

This two bedroom maisonette is the ideal property for a pleasant stay in Limassol, as it is located just 5 minutes away from the sandy beach. The property consists of 2 bedrooms, kitchen, bathroom, balconies, communal garden, and communal swimming pool. It is a quiet place, but at the same time nearby there is everything necessary for fine pastime – beaches, restaurants, cafes, and shops, including working round the clock. Fully furnished and equipped with brand new modern Italian furniture. It is an ideal choice for a great holiday! Viewing recommended!