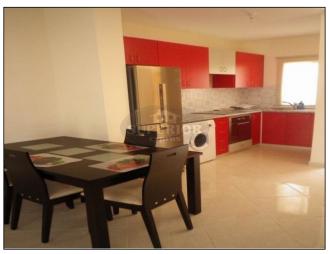

## 2 BDR maisonette for rent in Tourist Area

EUR 90 per day

City: Limassol Area: Tourist Area Type: Maisonette Bedrooms: 2 Bathrooms: 1 Pool: Communal Furnished: Yes Parking: Communal

\* New two bedroom Maisonette \* Open plan fully equipped kitchen \* Bathroom \* living and dining area \* Veranda \* Fully furnished \* Fully equipped \* Pool view \* Common garden areas \* A/C \* Private parking \* Communal swimming pool \* 5 min walking from the beach \* Short term \*

This two bedroom maisonette is the ideal property for a pleasant stay in Limassol, as it is located just 5 minutes away from the sandy beach. The property consists of 2 bedrooms, kitchen, bathroom, balconies, communal garden, and communal swimming pool. It is a quiet place, but at the same time nearby there is everything necessary for fine pastime – beaches, restaurants, cafes, and shops, including working round the clock. Fully furnished and equipped with brand new modern Italian furniture. It is an ideal choice for a great holiday! Viewing recommended!