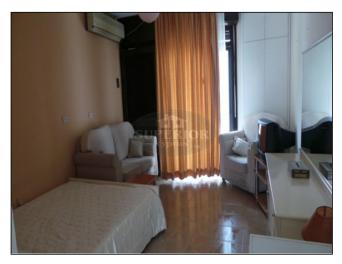

\* Studio apartment \* Living/ Dining room \* Fully equipped kitchen \* Bathroom \* Balcony \* Fully furnished \* A/C \* Private parking \* Close to all amenities \* Covered area: 25m2 \* Short term \* Minimum 3 nights \* 300m from the beach \*

The studio apartment is located in the Tourist area of Limassol, close to all amenities and only 300 m from the beach. It briefly comprises of Bedroom/ Living / Dining room with a fully equipped kitchen, Bathroom, and Balcony.

The apartment is fully furnished and fully equipped, offering convenience and comfort. There is an air-conditioning unit, washing machine, satellite TV, fridge/ freezer, free Wi-Fi, etc. Only a few minutes walk away, you may find anything you need, such as a Bakery, Starbucks Cafe, more restaurants, Banks, and much more.