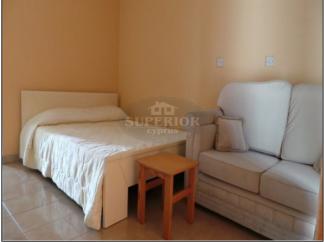

\* Studio apartment \* Living/ Dining room \* Fully equipped kitchen \* Bathroom \* Balcony \* Fully furnished \* A/C \* Private parking \* Close to all amenities \* Covered area: 25m2 \* Short term \* Minimum 3 nights \* 300m from the beach \*

The studio apartment is located in the Tourist area of Limassol, close to all amenities and only 300 m from the beach. It briefly comprises of Bedroom/ Living / Dining room with a fully equipped kitchen, Bathroom, and Balcony.

The apartment is fully furnished and fully equipped, offering convenience and comfort. There is an air-conditioning unit, washing machine, satellite TV, fridge/ freezer, free Wi-Fi, etc. Only a few minutes walk away, you may find anything you need, such as a Bakery, Starbucks Cafe, more restaurants, Banks, and much more.