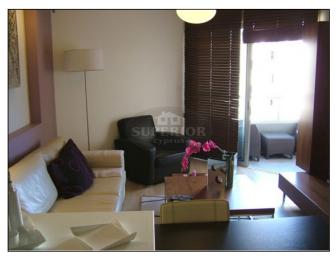

\*AVAILABLE FROM 25th of OCTOBER 2017 \* Elite beachfront apartment \* Exclusive, secure gated complex on the beach \* East & West Side \* Open plan kitchen & living area \* Garden view \* Sofa bed, 32" LCD T.V. & Satellite channels \* Walk-in shower & WC \* Bedroom with double bed, fitted wardrobes, desk, telephone, fax, internet connections \* Independently controlled air-conditioning units \* High quality electrical appliances, Fridge-freezer, Ceramic Hob, Extractor Fan, Electric Oven, Dishwasher, Washer-dryer, Coffee maker, Kettle, Toaster, Iron, Vacuum Cleaner \* Full kitchen utensils and accessories \* Covered area: 49m2 \* Communal Garden \* Communal swimming pool \*