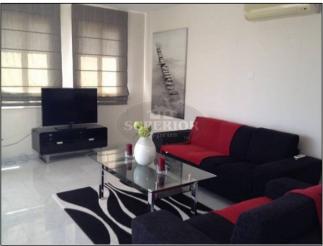

## 2 BDR apartment for rent in Amathus

EUR 90 per day

City: Limassol
Area: Amathus
Type: Apartment
Bedrooms: 2
Bathrooms: 1
Pool: Communal
Furnished: Yes

Parking: Private Covered

\* APRIL: 80/day \* From MAY - OCTOBER: rent of 1 month and more - EUR90/day \* From May-October: rent less than 1 month - EUR95/day \* Elite Amathus area \* Luxury apartment \* Secure complex with 2 swimming pools, gym, sauna and playground \* 100 meters from `Blue Flag` beach \* Covered parking place \* Air Conditioners throughout \* Under-floor heating \* 2 bedrooms \* Veranda \*

A modern 2 bedroom apartment with spacious veranda set in an exclusive complex on a Blue Flag beach away from hustle and bustle yet so close to all amenities (restaurants, shops, SPA, bus/ taxi, 5-star hotel resorts etc).

Complex offers communal gardens, 2 swimming pools, gym, sauna and playground only 100 meters from the clean and beautiful beach and its walkway along the beach!

Comprises: living room, fully equipped open-plan kitchen, 2 bedrooms with fitted wardrobes, bathroom and veranda.