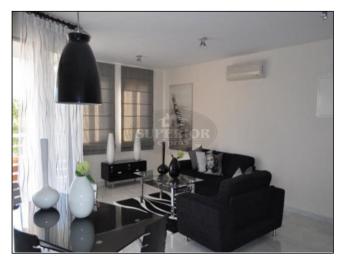

## 2 BDR apartment for rent in Amathus

EUR 90 per day

City: Limassol
Area: Amathus
Type: Apartment
Bedrooms: 2
Bathrooms: 1
Pool: Communal
Furnished: Yes

Parking: Private Covered

\* APRIL: 80/day \* From MAY - OCTOBER: rent of 1 month and more - EUR90/day \* From May-October: rent less than 1 month - EUR95/day \* Elite Amathus area \* Luxury apartment \* Secure complex with 2 swimming pools, gym, sauna and playground \* 100 meters from `Blue Flag` beach \* Covered parking place \* Air Conditioners throughout \* Under-floor heating \* 2 bedrooms \* Veranda \*

A modern 2 bedroom apartment with spacious veranda set in an exclusive complex on a Blue Flag beach away from hustle and bustle yet so close to all amenities (restaurants, shops, SPA, bus/ taxi, 5-star hotel resorts etc).

Complex offers communal gardens, 2 swimming pools, gym, sauna and playground only 100 meters from the clean and beautiful beach and its walkway along the beach!

Comprises: living room, fully equipped open-plan kitchen, 2 bedrooms with fitted wardrobes, bathroom and veranda.