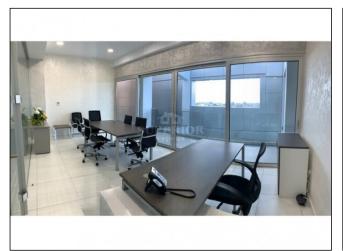

## Commercial property for rent in Linopetra

EUR 1,500 per month

City: Limassol
Area: Linopetra
Type: Commercial
Covered: 22m2m2
Furnished: Yes

Parking: Private Covered

\* Spacious office \* Located in Linopetra/Agios Athanasios area \* New building \* Net office area: 22 sqm \* Covered parking for 5 cars \* Server room \* VRV air conditioning system \* Fiber optic provision \* Cabling structure already in place \* Automated card access \* Reception \* Modern facilities \* Roof veranda \* Can be partitioned and rented as smaller serviced offices \* Very accessible area from both the city and the highway \*

A spacious, modern office in a new building located in Linopetra – Agios Athanasios area. The building and the office space are equipped with all modern facilities, such as reception, fiber optic provision, cabling structure, VRV air conditioning/heating system, and automated card access to the premises. There is also private parking for 5 cars. The location is very accessible from both the city and the highway. The office space can also be partitioned and rented as smaller serviced offices. VAT applies.