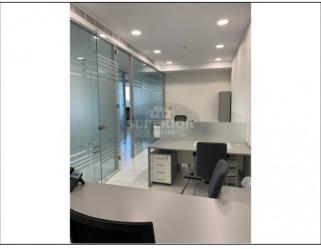

## Commercial property for rent in Linopetra

EUR 1,500 per month

City: Limassol
Area: Linopetra
Type: Commercial
Covered: 22m2m2
Furnished: Yes

Parking: Private Covered

\* Spacious office \* Located in Linopetra/Agios Athanasios area \* New building \* Net office area: 22 sqm \* Covered parking for 5 cars \* Server room \* VRV air conditioning system \* Fiber optic provision \* Cabling structure already in place \* Automated card access \* Reception \* Modern facilities \* Roof veranda \* Can be partitioned and rented as smaller serviced offices \* Very accessible area from both the city and the highway \*

A spacious, modern office in a new building located in Linopetra – Agios Athanasios area. The building and the office space are equipped with all modern facilities, such as reception, fiber optic provision, cabling structure, VRV air conditioning/heating system, and automated card access to the premises. There is also private parking for 5 cars. The location is very accessible from both the city and the highway. The office space can also be partitioned and rented as smaller serviced offices. VAT applies.