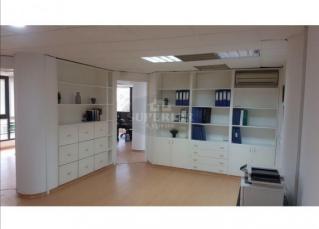

## Commercial property for rent in Down Town

EUR 2,100 per month

City: Limassol Area: Down Town Type: Commercial Covered: 110m2 Furnished: Yes Parking: Private Covered

\* Agia Zoni \* Near Limassol Old Hospital, Traffic Police, and Post Office \* Close to all amenities \* 1st floor \* Covered area 110 m2 \* Separate offices \* Veranda \* Small kitchen \* WC \* Covered Parking \*

The property located, near Limassol Old Hospital, Traffic Police, and Post Office, also close to all amenities (shops, cafes, restaurants, banks).

The office located on the 1st floor and comprises separate offices, veranda, small kitchen, and WC.

Also, it had covered parking space, Air Conditioning, FAX and TELECOM room.

Call +357 2531 2728 or email limassol@cyprus-realestate.net for more information

www.superiorrealestatecyprus.com (ENG) | www.superiorkipr.ru (RUS)