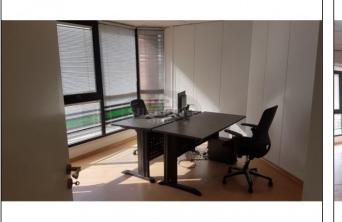

## Commercial property for rent in Down Town

EUR 2,100 per month

City: Limassol Area: Down Town Type: Commercial Covered: 110m2 Furnished: Yes Parking: Private Covered

\* Agia Zoni \* Near Limassol Old Hospital, Traffic Police, and Post Office \* Close to all amenities \* 1st floor \* Covered area 110 m2 \* Separate offices \* Veranda \* Small kitchen \* WC \* Covered Parking \*

The property located, near Limassol Old Hospital, Traffic Police, and Post Office, also close to all amenities (shops, cafes, restaurants, banks).

The office located on the 1st floor and comprises separate offices, veranda, small kitchen, and WC.

Also, it had covered parking space, Air Conditioning, FAX and TELECOM room.

Call +357 2531 2728 or email limassol@cyprus-realestate.net for more information

www.superiorrealestatecyprus.com (ENG) | www.superiorkipr.ru (RUS)