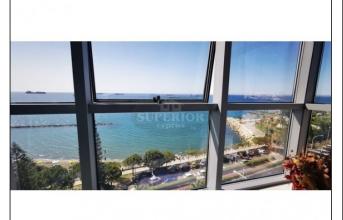

Office with full Sea Views, in a well-maintained business center at Molos Promenade. This is one of the most desired areas of Limassol, due to its location within walking distance you have all amenities close by, or just have a walk in the park to relax your body & mind.

The office is situated on the 4th floor, has an approximate area of 250m2 and it is fully fitted with air-conditions, raised floors, partitions and electrical equipment. The rental price is 8500EUR +VAT /month and the minimum duration of the lease is two years.