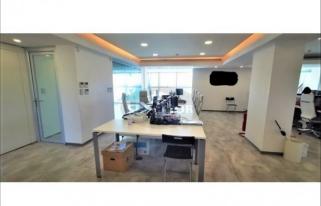

## **Commercial property for rent in Molos**

EUR 8,500 per month

City: Limassol Area: Molos Type: Commercial Covered: 250m2

Office at Molos Promenade \* Sea Views \* Covered areas 250m2 \* 4th floor \* Fully equipped with electrical appliances \* High ceilings \* Raised floors \* Reception area \* Lobby \* CCTV \* Kitchen area \* Ready to move in \* Price 8500/month +VAT \* Minimum 2 years contract \* Public parking opposite (contra-cost) \*

The office is situated on the 4th floor, has an approximate area of 250m2 and it is fully fitted with air-conditions, raised floors, partitions and electrical equipment. The rental price is 8500EUR +VAT /month and the minimum duration of the lease is two years.