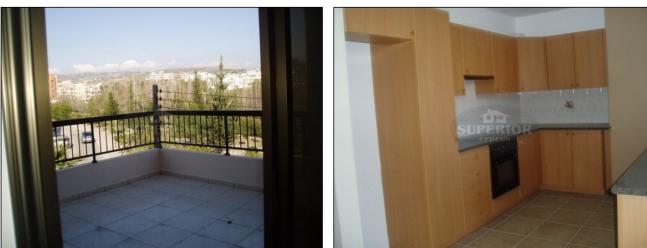

## 2 BDR apartment for rent in Pano Paphos

EUR 550 per month

City: Paphos Area: Pano Paphos Type: Apartment Bedrooms: 2 Bathrooms: 1 Pool: None Furnished: No

Parking: Communal

\* PLEASE CHECK UPDATED PRICE AND AVAILABILITY AT OUR NEW SITE: www.SuperiorCyprus.Com \* Automatic Entrance \* Balcony \* Ceramic Hob \* Double Glazing \* Fitted Kitchen \* Fitted Wardrobes \* Good Road Access \* Near Amenities \* Quality Residence \* Quiet Location \* Walking Distance to Shops \*

This delightful 2 bedroom unfurnished apartment is located in a quiet area on the outskirts of Pafos town within walking distance to shops, cafe, restaurants and cinemas.

The property has a fitted kitchen and an open plan living/dining area with doors leading out onto the patio area.