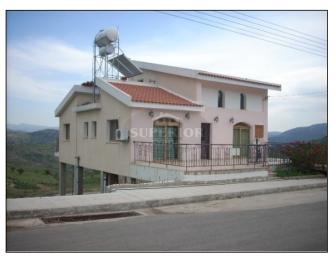

This unfurnished, three bedroom detached house is located at Choletria village. It has two bedrooms downstairs and one upstairs which has lovely views overlooking the mountains. The large verandas at the front and rear of the house also benefit from amazing mountains views. Fitted kitchen but no fridge or washing machine.

Choletria village is situated in the hills east of Pafos town heading towards Limassol. The area is characterized by low rolling hills but is also within easy proximity to Pafos. This property truly is a gem for those wanting a quiet accesible location.