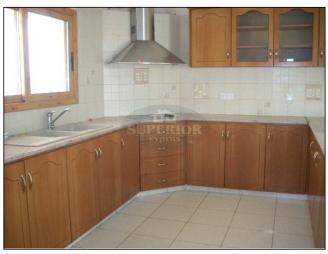

This unfurnished, three bedroom detached house is located at Choletria village. It has two bedrooms downstairs and one upstairs which has lovely views overlooking the mountains. The large verandas at the front and rear of the house also benefit from amazing mountains views. Fitted kitchen but no fridge or washing machine.