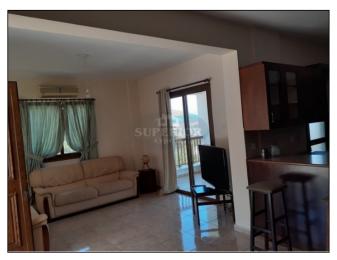

## 2 BDR townhouse for rent in Kallepeia

EUR 650 per month

City: Paphos Area: Kallepeia Type: Townhouse

Bedrooms: 2 Bathrooms: 1 Pool: None Furnished: Yes Parking: Private Uncovered

\* PLEASE CHECK UPDATED PRICE AND AVAILABILITY AT OUR NEW SITE: www.SuperiorCyprus.Com \* Beautiful 2 Bedroom town house in rural location \* Air conditioning \* Balcony \* Barbecue \* Basement \* Curtains \* Fitted Kitchen \* Living Room with Dining Area \* Long term rental \* Mountain Views \* Newly built

This is a beautiful 2 bedroom unfurnished townhouse in Kallepia. The property comprises of large front patio area, open plan lounge/dining area with patio doors leading to the front and rear of the property. Kitchen with oven and hob, fridge/freezer and washing machine. Two bedrooms with fitted wardrobes and air conditioning units and a family bathroom. There is a guest toilet/WC downstairs and the added feature of shelved area below the staircase.

From the door leading from the kitchen to the balcony area there are steps leading down to the basement area, there is also a barbeque and paved area.

The property is only a few minutess away from the local fruit market and in the village of Kallepia there is a tavern and art gallery.