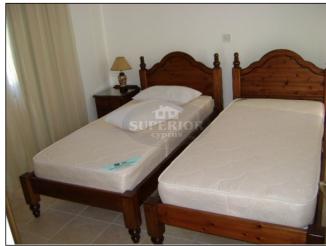

## 2 BDR bungalow for rent in Mesa Chorio

EUR 750 per month

City: Paphos Area: Mesa Chorio Type: Bungalow Bedrooms: 2 Bathrooms: 1

Pool: Private Furnished: Yes

\* PLEASE CHECK UPDATED PRICE AND AVAILABILITY AT OUR NEW SITE: www.SuperiorCyprus.Com \* Air conditioning hot/cold \* 2 bedrooms \* Fully furnished \* Fitted wardrobes \* Large balcony \* Open fireplace \* Fitted kitchen \* Private driveway \* Private pool \* Private electronic entrance \* Satellite TV, DVD player \* BBQ \* Clay oven \* Sea views

The property consists of open plan lounge/dining room with open fireplace and patio doors leading to a paved area which over looks the private pool. There is a fully fitted kitchen with washing machine, fridge freezer, oven and hob. Two double sized bedrooms with fitted wardrobes, and a family bathroom.