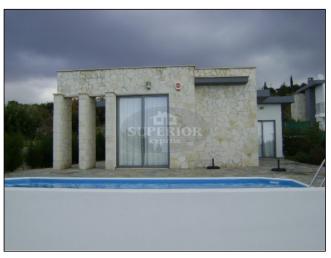

## 2 BDR bungalow for rent in Mesa Chorio

EUR 750 per month

City: Paphos Area: Mesa Chorio Type: Bungalow Bedrooms: 2 Bathrooms: 1

Pool: Private Furnished: Yes

\* PLEASE CHECK UPDATED PRICE AND AVAILABILITY AT OUR NEW SITE: www.SuperiorCyprus.Com \* Air conditioning hot/cold \* 2 bedrooms \* Fully furnished \* Fitted wardrobes \* Large balcony \* Open fireplace \* Fitted kitchen \* Private driveway \* Private pool \* Private electronic entrance \* Satellite TV, DVD player \* BBQ \* Clay oven \* Sea views

Parking: Private Uncovered

This modern 2 bedroom fully furnished detached bungalow is situated in the village of Mesa Chorio, offering superb views over Paphos and the sea. It is only a 5 minute drive north east of Paphos, and benefits from the International School being only a few minutes drive away.

The property consists of open plan lounge/dining room with open fireplace and patio doors leading to a paved area which over looks the private pool. There is a fully fitted kitchen with washing machine, fridge freezer, oven and hob. Two double sized bedrooms with fitted wardrobes, and a family bathroom.

The grounds are full of almond trees and olive trees. There is an electronic entrance to the small complex.

VERY MODERN AND MUST BEEN SEEN!!

Call +357 2695 5554 or email paphos@cyprus-realestate.net for more information