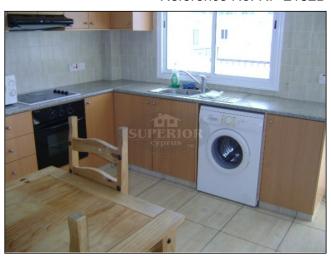

The accommodation is well laid out, with a large open plan lounge and dining area with a fitted kitchen. The kitchen includes oven, hob, hood, washing machine and fridge freezer. From the lounge area are patio windows to the balcony with views overlooking Paphos.