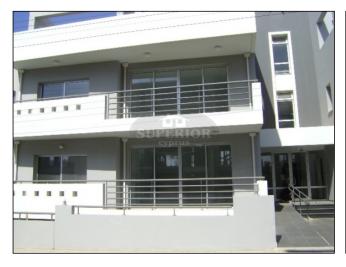

## 2 BDR apartment for rent in Pano Paphos

EUR 550 per month

City: Paphos Area: Pano Paphos Type: Apartment

Bedrooms: 2 Bathrooms: 1 Pool: None Furnished: No

\* PLEASE CHECK UPDATED PRICE AND AVAILABILITY AT OUR NEW SITE: www.SuperiorCyprus.Com \* 2 Bedrooms \* Separate kitchen \* Fitted wardrobes \* Family bathroom \* Large patio \* Lift \* Solar panals \* Water pump \* Covered parking

Parking: Communal

This 2 bedroom unfurnished apartment is situated in Pano Paphos.

The apartment is very modern and done to the highest standard, it consist of open plan lounge with patio doors leading to a large patio area, separate kitchen with cooker & hob, 2 double sized bedrooms with fitted wardrobes and a family bathroom.

There is a lift and covered parking.

www.superiorrealestatecyprus.com (ENG) | www.superiorkipr.ru (RUS)