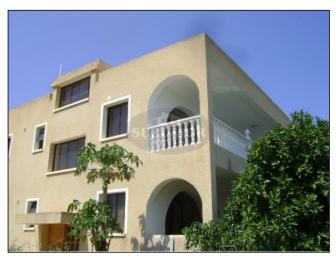

## 5 BDR penthouse for rent in Petridia

EUR 1,600 per month

City: Paphos Area: Petridia Type: Penthouse Bedrooms: 5 Bathrooms: 3

Covered: 350m2

Pool: None

Furnished: No

Parking: Private Covered

- \* PLEASE CHECK UPDATED PRICE AND AVAILABILITY AT OUR NEW SITE: www.SuperiorCyprus.Com \* Central heating \* Ceiling fans \* Large kitchen \* Utility room \* Laundry room \* 5 Bedrooms \* Fitted wardrobes \* Shutters \* 4 balconies \* Office room \* Solar panels \* Water pump \* Fly screens \*
- \* This large property is situated in Petridia, Nr Emba. Quiet residential area with all amenities close by to include Kiosks, Discount Store, Supermarket and Local Tavernas.