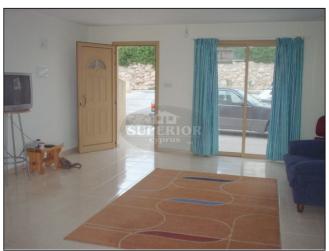

The property is very spacious with an open plan lounge/kitchen/dining area with a feature open stair case. The kitchen is fully fitted and includes all the white goods.

There is a ground floor guest toilet.

Upstairs are three large double bedrooms, the master with en-suite shower room. All bedrooms have fitted wardrobes and A/C units. There is also a master bathroom with bath and over head shower.

From the kitchen a lovely terrace can be accessed leading to a garden area to the side of the house. There is a communal parking area. The property really needs to be viewed to appreciate the size of the rooms.