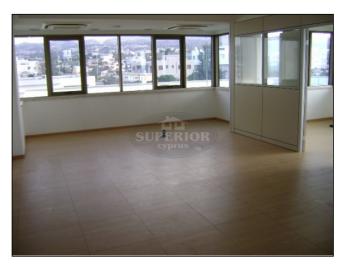

## **Commercial property for rent in Anavergos**

EUR 2,150 per month

City: Paphos Area: Anavergos Type: Commercial

Pool: None Covered: 260m2 Furnished: No

Parking: Private Covered

\* PLEASE CHECK UPDATED PRICE AND AVAILABILITY AT OUR NEW SITE: www.SuperiorCyprus.Com \* Modern office \* 260 sq.m. (can be divided on 25 sq.m. rooms) \* Covered parking \* Air conditioning \* Toilet and kitchen facilities \* For big advanced pre-payment price can be reduced \*

This modern office is 95sqm and includes covered parking. It is fully air conditioned and has toilet and kitchen facilities.

Call +357 2695 5554 or email paphos@cyprus-realestate.net for more information