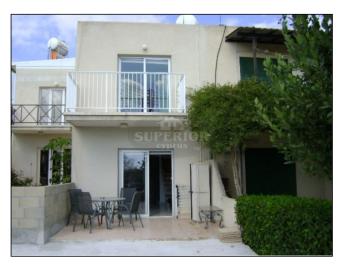

This 2 Bedroom Townhouse in located just as you drive into Armou Village .

Excellent access to the Motorway for Limassol and Paphos.

The townhouse is fully furnished with Gas Hob and Oven, Fridge Freezer, Washing Machine and includes all Kitchen utensils even down to the knifes and forks.

Downstairs is an open plan , Living / Dining and Kitchen area with patio doors leading to a large veranda with sea and mountain views . There is also a downstairs cloakroom WC .

Upstairs are 2 good sized bedrooms , one with A/C and the other with balcony and amazing sea views. a family bathroom with Shower over bath .

There is allocated parking in front of the Townhouse and a Communal Pool.