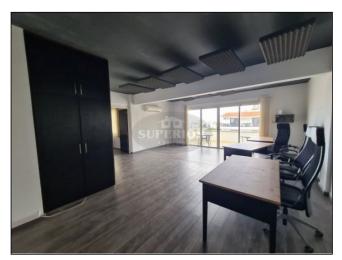

## **Commercial property for rent in Pano Paphos**

EUR 630 per month

City: Paphos

Area: Pano Paphos Type: Commercial

Bathrooms: 1 Plot: 83m2 Covered: 83m2 Furnished: No Parking: Private Covered

\* PLEASE CHECK UPDATED PRICE AND AVAILABILITY AT OUR NEW SITE: www.SuperiorCyprus.Com \* Office in a luxury building \* Choice of two offices \* Marble staircases \* Luxury lift \* Space can be subdivided on two-three rooms \* Little kitchenette \* WC with shower \* Allocated covered parking for one car \* Big free parking next to building \* Additional 25 euro per month for communal expences of the building \* (01.10.19)

These two luxury offices are located on the 2nd and 3rd floor of a nice building on one of the main roads in Paphos center.

One is slitely bigger and has more windows as it is a corner office.

All the offices in the building are rented by respectable companies.