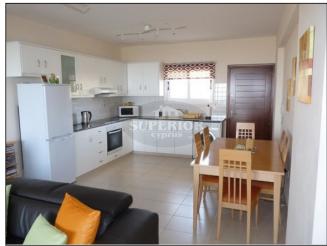

## 2 BDR apartment for rent in Mesa Chorio

EUR 75 per day

City: Paphos Area: Mesa Chorio Type: Apartment Bedrooms: 2 Bathrooms: 1 Pool: Communal

Furnished: Yes

Parking: Communal

\* 2 Bedroom Apartment \* Main Bathroom \* Fully Furnished \* Air Conditioning \* Ceiling Fans \* Communal Pool and Gardens \* Walking distance to International School \* Sea Views \*

This 2 Bedroom Apartment is located in Leda Heights Resort in Mesa Chorio.

Fully furnished to a high standard with everything you would need for a Holiday break.

Air Conditioning and Ceiling Fans.

Large Patio area leading from Lounge and Master Bedroom .

Communal Pool and Gardens.

Amazing Sea Views

Allocated Parking space

Close to International School and 5 mins drive to Paphos Centre.

Call +357 2695 5554 or email paphos@cyprus-realestate.net for more information