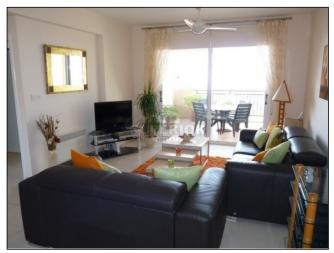

## 2 BDR apartment for rent in Mesa Chorio

EUR 75 per day

City: Paphos Area: Mesa Chorio Type: Apartment Bedrooms: 2 Bathrooms: 1 Pool: Communal

Furnished: Yes

Parking: Communal

\* 2 Bedroom Apartment \* Main Bathroom \* Fully Furnished \* Air Conditioning \* Ceiling Fans \* Communal Pool and Gardens \* Walking distance to International School \* Sea Views \*

This 2 Bedroom Apartment is located in Leda Heights Resort in Mesa Chorio.

Fully furnished to a high standard with everything you would need for a Holiday break.

Air Conditioning and Ceiling Fans.

Large Patio area leading from Lounge and Master Bedroom .

Communal Pool and Gardens.

Amazing Sea Views

Allocated Parking space

Close to International School and 5 mins drive to Paphos Centre.

Call +357 2695 5554 or email paphos@cyprus-realestate.net for more information