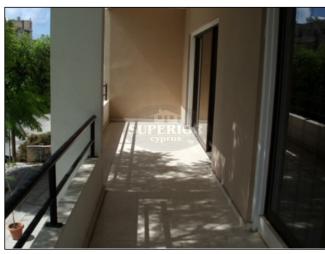

It is very spacious, with a lot of potential. There is an open plan living and dining area and there are two patio doors leading to a long balcony.

The main bedroom has an ensuite shower room. Separate bathroom available. There are two storage spaces above the bathrooms.

There is an equipped kitchen leading to a balcony with a BBQ area and a storage room.