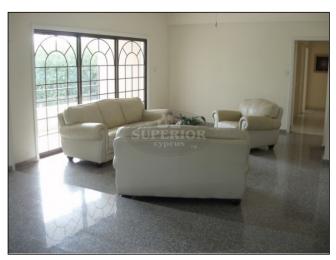

It is very spacious, with a lot of potential. There is an open plan living and dining area and there are two patio doors leading to a long balcony.

The main bedroom has an ensuite shower room. Separate bathroom available. There are two storage spaces above the bathrooms.