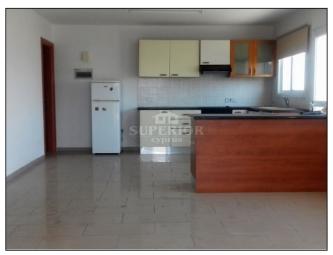

## **Commercial property for rent in Pano Paphos**

EUR 800 per month

City: Paphos

Area: Pano Paphos Type: Commercial Bedrooms: 3 Bathrooms: 2 Pool: None

Parking: Communal

\* PLEASE CHECK UPDATED PRICE AND AVAILABILITY AT OUR NEW SITE: www.SuperiorCyprus.Com \* Ideal for offices \* 3 Bedrooms \* Large Living / Dining Room \* large Balcony \* 3rd Floor \* Close to all amenities

This specious apartment has 3 good sized bedroom, large kitchen/dining/living room area and a large balcony which can be accessed from the bedrooms and the living room.

It is located in Pano Paphos, close to all amenities and it is few minutes drive from the beach