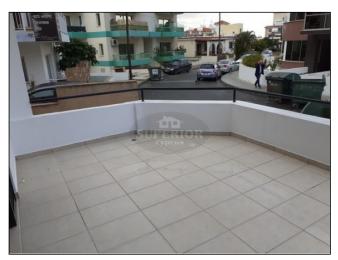

This first floor 2 bedroom apartment is conveniently situated for the amenities of Pano Paphos.

There is an open plan lounge diner with patio doors leading to a large balcony. There is a fully fitted kitchen with all white goods.