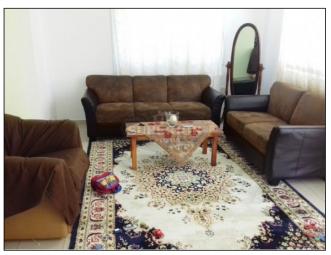

## 2 BDR apartment for rent in Pano Paphos

EUR 550 per month

City: Paphos

Area: Pano Paphos Type: Apartment Bedrooms: 2 Bathrooms: 1 Furnished: Yes Parking: Communal

\* PLEASE CHECK UPDATED PRICE AND AVAILABILITY AT OUR NEW SITE: www.SuperiorCyprus.Com \* Excellent residential location \* 2 bedroom apartment \* Open plan kitchen/ dining / living area \* Bathroom \* Balcony \* Parking \* Lift \* A/C \* Furnished

In an excellent residential area of Paphos is this 2 bedroom apartment offering spacious living accommodation.

The apartment is served by a lift, and is nicely laid out with open plan living/dining/kitchen area, family bathroom, double bedroom with fully fitted wardrobes and balcony.

The apartment is furnished.

The complex has covered parking and is within walking distance to amenities and Paphos town.

Call +357 2695 5554 or email paphos@cyprus-realestate.net for more information

www.superiorrealestatecyprus.com (ENG) | www.superiorkipr.ru (RUS)