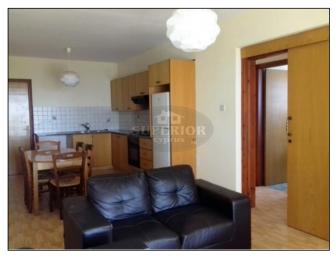

This 2 bedroom fully furnished Apartment is located in the Pano Paphos area towards Chloraka It comprises of an open plan Kitchen, Lounge and Dining Room. Patio doors lead to a large balcony with partial sea view .