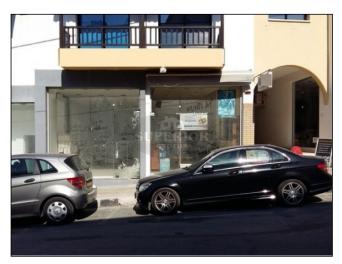

## **Commercial property for rent in Pano Paphos**

EUR 300 per month

City: Paphos

Area: Pano Paphos Type: Commercial Covered: 43m2 Furnished: Yes

\* (01.08.20) \* PLEASE CHECK UPDATED PRICE AND AVAILABILITY AT OUR NEW SITE: SuperiorCyprus.Com \* Shop 43m<sup>2</sup>\* Central Location \*

Situated on a main busy street in Paphos close to the Centre of Paphos. Size is 43m² and also has a basement. Shop already has some shelving. Ideal location.

Call +357 2695 5554 or email paphos@cyprus-realestate.net for more information