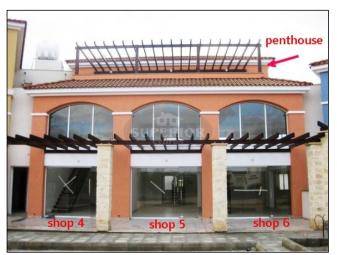

## Commercial property for rent in Coral Bay

EUR 500 per month

City: Paphos Area: Coral Bay Type: Commercial

Plot: 65m2 Covered: 74m2 Furnished: No Parking: Communal

\* PLEASE CHECK UPDATED PRICE AND AVAILABILITY AT OUR NEW SITE: www.SuperiorCyprus.Com \* SHOP No 5 \* Excellent Coral Bay tourist location \* Located between 2 large hotels \* 2 Floors \* 74m² Covered Area \*15m² Frontage \* Parking to front and rear \* Covered area :50 sq.m. gr floor + mesanine floor 24 sq.m. \* Uncovered veranda 15 sq.m. \* 3 phase electricity INFORMATION ABOUT SHOPS 4 & 6 is in Ref. No RP-3526A & RP-3526B

A brand new retail shop unit situated on a new commercial / residential development at Coral Bay located in the tourist area and close to hotels. There is an ample front pavement area, 15sqm, for displays, cabinets, or tables & chairs. There is plenty of dedicated customer parking to the front and additional parking to the rear.