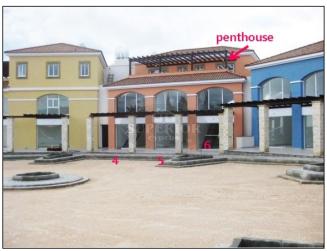

## Commercial property for rent in Coral Bay

EUR 500 per month

City: Paphos Area: Coral Bay Type: Commercial

Plot: 65m2 Covered: 74m2 Furnished: No Parking: Communal

\* PLEASE CHECK UPDATED PRICE AND AVAILABILITY AT OUR NEW SITE: www.SuperiorCyprus.Com \* SHOP No 5 \* Excellent Coral Bay tourist location \* Located between 2 large hotels \* 2 Floors \* 74m² Covered Area \*15m² Frontage \* Parking to front and rear \* Covered area :50 sq.m. gr floor + mesanine floor 24 sq.m. \* Uncovered veranda 15 sq.m. \* 3 phase electricity INFORMATION ABOUT SHOPS 4 & 6 is in Ref. No RP-3526A & RP-3526B

A brand new retail shop unit situated on a new commercial / residential development at Coral Bay located in the tourist area and close to hotels. There is an ample front pavement area, 15sqm, for displays, cabinets, or tables & chairs. There is plenty of dedicated customer parking to the front and additional parking to the rear.