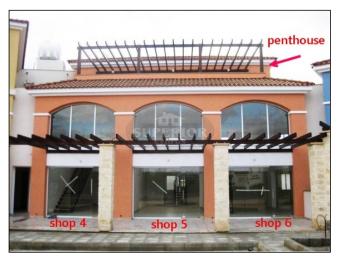

## Commercial property for rent in Coral Bay

EUR 750 per month

City: Paphos Area: Coral Bay Type: Commercial

Plot: 65m2 Covered: 74m2 Furnished: No Parking: Communal

\* PLEASE CHECK UPDATED PRICE AND AVAILABILITY AT OUR NEW SITE: www.SuperiorCyprus.Com \* SHOP No 4 \* Excellent Coral Bay tourist location \* Located between 2 large hotels \* 2 Floors \* 74m² Covered Area \*15m² Frontage \* Parking to front and rear \* Covered area :50 sq.m. gr floor + mesanine floor 24 sq.m. \* Uncovered veranda 15 sq.m. \* 3 phase electricity \* INFORMATION ABOUT SHOPS 5 & 6 is in Ref. No RP-3526 & RP-3526B

A brand new retail shop unit situated on a new commercial / residential development at Coral Bay located in the tourist area and close to hotels. There is an ample front pavement area, 15sqm, for displays, cabinets, or tables & chairs. There is plenty of dedicated customer parking to the front and additional parking to the rear.