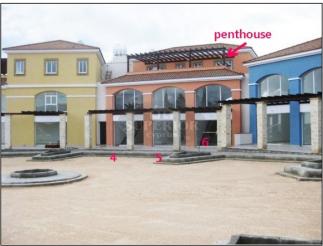

## Commercial property for rent in Coral Bay

EUR 750 per month

City: Paphos Area: Coral Bay Type: Commercial

Plot: 65m2 Covered: 74m2 Furnished: No Parking: Communal

\* PLEASE CHECK UPDATED PRICE AND AVAILABILITY AT OUR NEW SITE: www.SuperiorCyprus.Com \* SHOP No 4 \* Excellent Coral Bay tourist location \* Located between 2 large hotels \* 2 Floors \* 74m² Covered Area \*15m² Frontage \* Parking to front and rear \* Covered area :50 sq.m. gr floor + mesanine floor 24 sq.m. \* Uncovered veranda 15 sq.m. \* 3 phase electricity \* INFORMATION ABOUT SHOPS 5 & 6 is in Ref. No RP-3526 & RP-3526B

A brand new retail shop unit situated on a new commercial / residential development at Coral Bay located in the tourist area and close to hotels. There is an ample front pavement area, 15sqm, for displays, cabinets, or tables & chairs. There is plenty of dedicated customer parking to the front and additional parking to the rear.