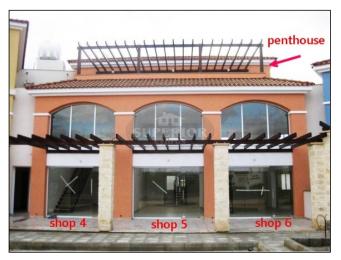

## Commercial property for rent in Coral Bay

EUR 950 per month

City: Paphos Area: Coral Bay Type: Commercial

Plot: 110m2 Covered: 149m2 Furnished: No Parking: Communal

\* PLEASE CHECK UPDATED PRICE AND AVAILABILITY AT OUR NEW SITE: www.SuperiorCyprus.Com \* SHOP No 6 \* Excellent Coral Bay tourist location \* Located between 2 large hotels \* 2 Floors \* 149m² Covered Area (gr floor 96 sq.m. + mezzanine floor 53 sq.m.) \*15m² Frontage terrace \* Parking to front and rear \* 3 phase electricity \* INFORMATION ABOUT SHOPS 4 & 5 is in Ref. No RP-3526A & RP-3526

A brand new retial shop unit situated on a new commercial / residential development at Coral Bay located in the tourist area and close to hotels. There is an ample front pavement area, 15sqm, for displays, cabinets, or tables & chairs. There is plenty of dedicated customer parking to the front and additional parking to the rear.