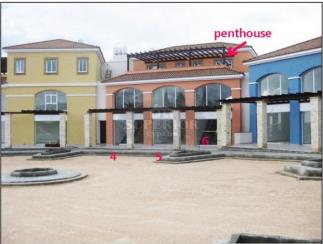

## Commercial property for rent in Coral Bay

EUR 950 per month

City: Paphos Area: Coral Bay Type: Commercial

Plot: 110m2 Covered: 149m2 Furnished: No Parking: Communal

\* PLEASE CHECK UPDATED PRICE AND AVAILABILITY AT OUR NEW SITE: www.SuperiorCyprus.Com \* SHOP No 6 \* Excellent Coral Bay tourist location \* Located between 2 large hotels \* 2 Floors \* 149m² Covered Area (gr floor 96 sq.m. + mezzanine floor 53 sq.m.) \*15m² Frontage terrace \* Parking to front and rear \* 3 phase electricity \* INFORMATION ABOUT SHOPS 4 & 5 is in Ref. No RP-3526A & RP-3526

A brand new retial shop unit situated on a new commercial / residential development at Coral Bay located in the tourist area and close to hotels. There is an ample front pavement area, 15sqm, for displays, cabinets, or tables & chairs. There is plenty of dedicated customer parking to the front and additional parking to the rear.