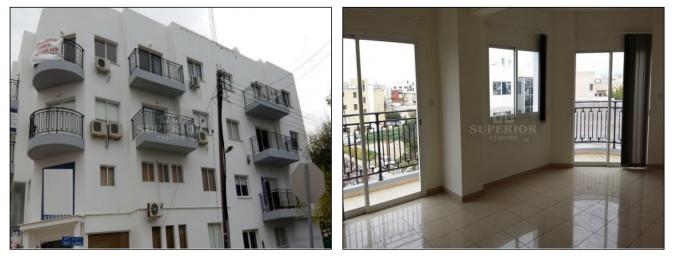

## Commercial property for rent in Pano Paphos

EUR 450 per month

City: Paphos Area: Pano Paphos Type: Commercial Bedrooms: 2 Bathrooms: 1 Pool: None Covered: 97m2

Furnished: No Parking: Private Covered

\* PLEASE CHECK UPDATED PRICE AND AVAILABILITY AT OUR NEW SITE: www.SuperiorCyprus.Com \* Office Space \* Central Location \*

Office Space in the central business district of Paphos, situated on the 2nd floor of a well maintained building. Close to all amenities. Has reception area and 2 separate rooms/offices similar to a 2 bedroom apartment.