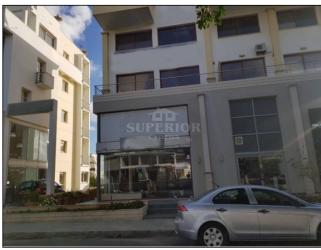

## **Commercial property for rent in Pano Paphos**

EUR 1,300 per month

City: Paphos

Area: Pano Paphos Type: Commercial Covered: 190m2 Furnished: Yes

Parking: Private Covered

\* PLEASE CHECK UPDATED PRICE AND AVAILABILITY AT OUR NEW SITE: www.SuperiorCyprus.Com \* Shop in two levels (ground and 1st floor) \* 100 sq.m. ground floor + 90 sq.m. 1st floor \* Wide staircase (not spiral)\* Equipped with shelves (can be removed) \* Wooden walls \* Parquet \* Suitable for any kind of business \* For a big or branded company price can be negotiated \*