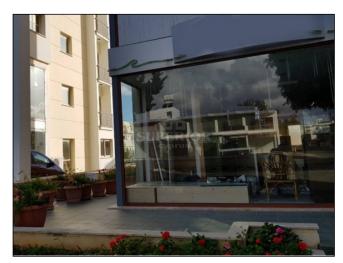

## **Commercial property for rent in Pano Paphos**

EUR 1,300 per month

City: Paphos

Area: Pano Paphos Type: Commercial Covered: 190m2 Furnished: Yes

Parking: Private Covered

\* PLEASE CHECK UPDATED PRICE AND AVAILABILITY AT OUR NEW SITE: www.SuperiorCyprus.Com \* Shop in two levels (ground and 1st floor) \* 100 sq.m. ground floor + 90 sq.m. 1st floor \* Wide staircase (not spiral)\* Equipped with shelves (can be removed) \* Wooden walls \* Parquet \* Suitable for any kind of business \* For a big or branded company price can be negotiated \*