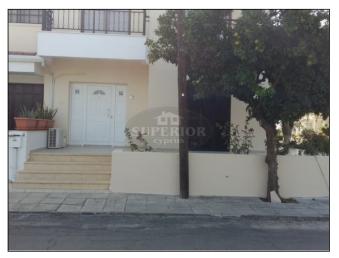

## 3 BDR apartment for rent in Pano Paphos

EUR 700 per month

City: Paphos Area: Pano Paphos Type: Apartment Bedrooms: 3 Bathrooms: 2

Covered: 140m2

Pool: None

Furnished: Yes Parking: Communal

\* PLEASE CHECK UPDATED PRICE AND AVAILABILITY AT OUR NEW SITE: www.SuperiorCyprus.Com \* Ground Floor \* 3 Bedrooms \* Close to Amenities \* 3.5km to the Beach \* Air-conditioning \* Central Heating \* (01.10.19)

Located close to the centre of Paphos, towards a cul-de-sac, this apartment forms part of the complete ground level of a three story building.

Front lounge areas with a working fireplace for winter evenings leading to the main open plan lounge/dining area, which also leads out to the large front patio. Through sliding doors is the separate, fitted kitchen which also leads out to the patio towards the back with barbeque area.