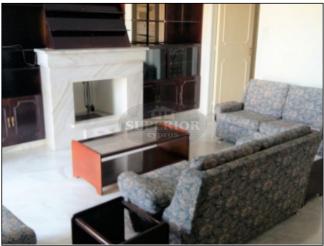

Located close to the centre of Paphos, towards a cul-de-sac, this apartment forms part of the complete ground level of a three story building.

Front lounge areas with a working fireplace for winter evenings leading to the main open plan lounge/dining area, which also leads out to the large front patio. Through sliding doors is the separate, fitted kitchen which also leads out to the patio towards the back with barbeque area.